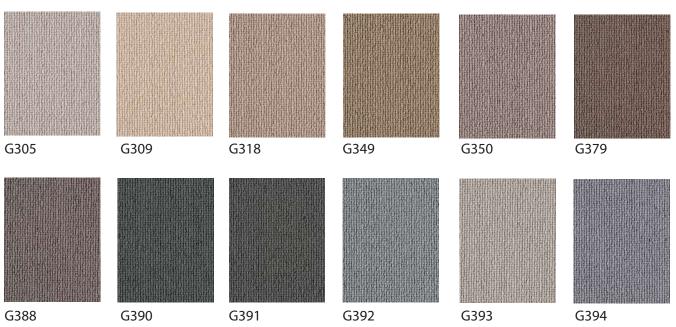

|
| Pile Weight            |                                    |
| Total Weight           |                                    |
| Suitability            | Domestic Heavy & Commerical Medium |
| Suitable for stairs    | Yes                                |
| Tog Rating             | 1.33 K/W                           |
| Variations             | Available in stock colours         |

Greenwich has been one of our best-selling ranges for over a decade and is a simple small loop pile tufted carpet in 100% Wool.

A highly contemporary style which has been hugely popular across central London, Greenwich is available in an impressive range of different colours designed to match your interior perfectly.

## Images and Colour Palettes

\*Full Colour Palette on website