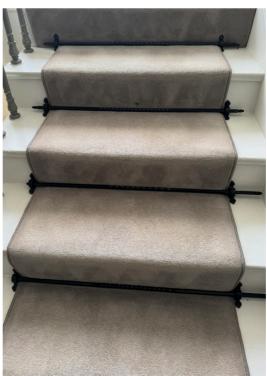

## Origins

Absolute Velvet is our most durable plain velvet Wilton designed to retain its looks for a lifetime, by which we mean you put this down and it will be the next generation that have to replace it when it is worn out.

### **Technical Specification**

| 1                   |                     |
|---------------------|---------------------|
| Structure           | Cut Velvet          |
| Construction        | Woven Wilton        |
| Surface Material    | 80% Wool, 20% Nylon |
| Backing material    | Jute & Cotton       |
| Width               | 4.00 m & 5.00 m     |
| Total Pile Height   | 11.00 mm            |
| Total Carpet Weight | 2.250 g/m2          |
| Suitability         | Heavy Contract Use  |
| Suitable for Stairs | Yes                 |
| Tog Rating          | 1.25 TOG            |
| Fire Resistant      | Cfl S1              |
| Moth Proofed        | Yes                 |