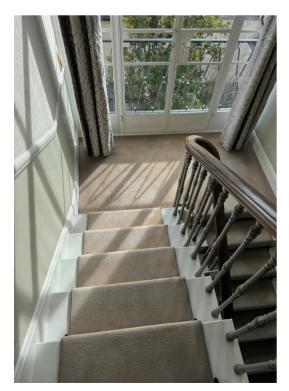

## Origins

Absolute Velvet is our most durable plain velvet Wilton designed to retain its looks for a lifetime, by which we mean you put this down and it will be the next generation that have to replace it when it is worn out.

### **Technical Specification**

| 1                   |                     |
|---------------------|---------------------|
| Structure           | Cut Velvet          |
| Construction        | Woven Wilton        |
| Surface Material    | 80% Wool, 20% Nylon |
| Backing material    | Jute & Cotton       |
| Width               | 4.00 m & 5.00 m     |
| Total Pile Height   | 11.00 mm            |
| Total Carpet Weight | 2.250 g/m2          |
| Suitability         | Heavy Contract Use  |
| Suitable for Stairs | Yes                 |
| Tog Rating          | 1.25 TOG            |
| Fire Resistant      | Cfl S1              |
| Moth Proofed        | Yes                 |