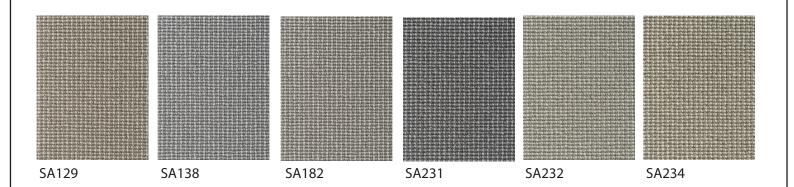

|
| Width                  | 5.00 m                          |
| Pile Height            | 6.00 mm                         |
| Total Carpet Thickness | 8.80 mm                         |
| Pile Weight            | 1450 g/m2                       |
| Total Weight           | 2510 g/m2                       |
| Suitability            | Heavy Domestic & Light Contract |
| Suitable for stairs    | Yes                             |
| Tog Rating             | 1.38 K/W                        |
| Variations             | Available in stock colours      |

Savannah is one of our oldest designs which has stayed in the collection for decades which shows it must be a classic.

Savannah is a 100% pure wool pile tufted in a 5.00m width

## Images and Colour Palettes

\*Full Colour Palette on website